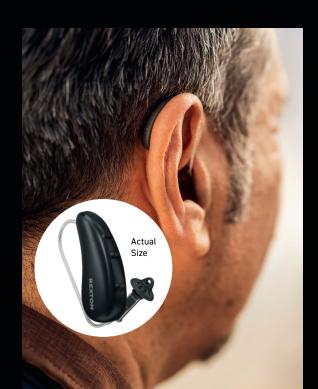

# INTRODUCING REXTON REACH:

### Make sure every voice is heard

In group conversations, voices fluctuate, drop in and out, and move around. In noisy environments this can be a challenge for hearing aid wearers. Rexton tackles this with our groundbreaking Multi-Voice Focus technology available in our latest Rexton Reach hearing aids. With Reach you can hear and participate in group conversations even in background noise.

Combined with our Speech Preservation Technology which ensures speech stands out from the noise, and **AutoEcho Reducer** to make hearing in reverberant rooms, like the kitchen, much easier, Reach helps you to be a part of the conversation again.