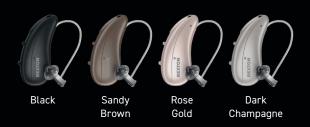

is a registered trademark of WSAUD A/S. PN 10247173 // RX-20088

## **REXTON**



# INTRODUCING REXTON REACH:

### Make sure every voice is heard

In group conversations, voices fluctuate, drop in and out, and move around. In noisy environments this can be a challenge for hearing aid wearers. Rexton tackles this with our groundbreaking Multi-Voice Focus technology available in our latest Rexton Reach hearing aids. With Reach you can hear and participate in group conversations even in background noise.

Combined with our Speech Preservation Technology which ensures speech stands out from the noise, and **AutoEcho Reducer** to make hearing in reverberant rooms, like the kitchen, much easier, Reach helps you to be a part of the conversation again.



# REXTON REACH IS AVAILABLE IN 4 COLORS



### REXTON PROVIDES LIFEPROOF™ HEARING

#### A PERFECT LIFESTYLE FIT

Rexton hearing aids are built tough, using high quality materials and rigorously tested to make sure they can handle what life throws at you. They are IP68 rated to resist dust, dirt, sweat and humidity and have added protection to withstand drops.

They feature direct streaming to your compatible Apple or Android ASHA phones and if you are using an iPhone, you can answer calls with **Tap Control** and talk **Handsfree with Headset Mode**.

#### **TECHNOLOGY YOU CAN RELY ON**

Leverage the power of AI to optimize your hearing aids with **Rexton Assist**, our intelligent self-service support system only available on the Rexton app.

## DEPENDABLE SUPPORT

You can receive adjustments from your Costco Hearing Care Provide